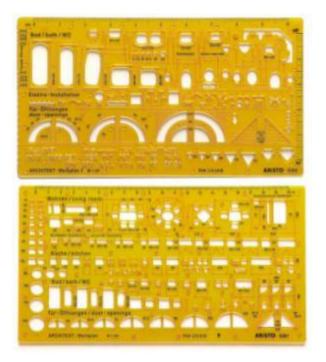

8. Architects template: 1: 50 & 1: 100 scale. 1 piece each

9. A3 size sketch pad- Minimum 1 no.

10. 5 m long measuring tape 1 no.