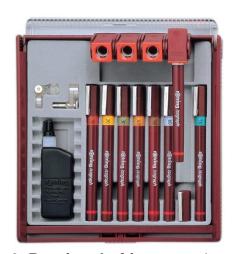

2. Parallel bar scale 90 cm long- 1 piece.

3. Personal Drawing/drafting board- -725 mm x 1050 mm( or bigger) -1 piece

5. Adjustable Set square- 14" / 350mm- 1 piece.

6. Rot ring drafting pen - 1 set

7. Cutting mat- big size. - 1 piece.