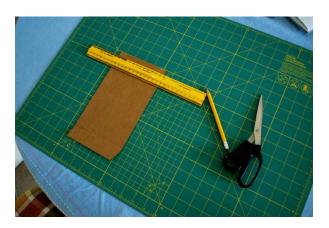

2. Parallel bar scale 90 cm long- 1 piece.

3. Personal Drawing/drafting board- -725 mm x 1050 mm( or bigger) -1 piece

5. Adjustable Set square- 14" / 350mm- 1 piece.

6. Rot ring drafting pen - 1 set

7. Cutting mat- big size. - 1 piece.